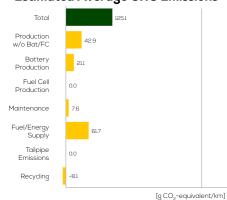

**

M2F1C 60 kWh electric FWD automatic



# Vehicle Specifications

Green NCAP Publication Date

Fuel Electricity

1,750 kg

System Power/Torque 150 kW/310 Nm

**Emissions Class** 

Declared Battery Capacity (gross) 60.5 kWh

Declared Electric Energy Consumption (WLTP) 16 kWh/100 km

Average | Best | Worst
Measured Electric Energy Consumption (Green NCAP Tests) 21.4 | 18.0 | 28.1 kWh/100 km

Declared Fuel Consumption (WLTP)

Average | Best | Worst Measured Fuel Consumption (Green NCAP Tests) n.a.

### **Process Chain - Electric Powertrain**



#### **Default Assessment Parameters**

Country | Electricity Mix EU Average

Vehicle | Battery Lifetime

Annual Kilometers

Slow | Quick Charging 90% | 10% (of km/year)



# Greenhouse Gas (GHG) Emissions

#### **Estimated Average GHG Emissions**



#### **GHG Emission Contributions**



#### **Total GHG Emissions**



### **Primary Energy Demand**

#### **Estimated Average Energy Demand**



#### **Energy Demand Contributions**



#### **Energy Source**