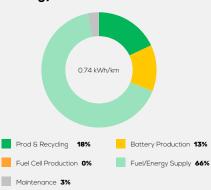

lared Battery Capacity (gross) 60.5 kWh

Declared Electric Energy Consumption (WLTP) 16 kWh/100 km

Average | Best | Worst
Measured Electric Energy Consumption (Green NCAP Tests) 21.4 | 18.0 | 28.1 kWh/100 km

Declared Fuel Consumption (WLTP)

Average | Best | Worst Measured Fuel Consumption (Green NCAP Tests) n.a.

### **Process Chain - Electric Powertrain**



#### **Default Assessment Parameters**

Country | Electricity Mix EU Average

Vehicle | Battery Lifetime

Annual Kilometers

Slow | Quick Charging 90% | 10% (of km/year)



# Greenhouse Gas (GHG) Emissions

#### **Estimated Average GHG Emissions**



#### **GHG Emission Contributions**



#### **Total GHG Emissions**



### **Primary Energy Demand**

#### **Estimated Average Energy Demand**



#### **Energy Demand Contributions**



#### **Energy Source**