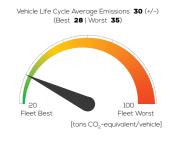

een NCAP Publication Date

Fuel Electricity

1,750 kg

System Power/Torque 150 kW/310 Nm

**Emissions Class** 

Declared Battery Capacity (gross) 60.5 kWh

Declared Electric Energy Consumption (WLTP) 16 kWh/100 km

Average | Best | Worst
Measured Electric Energy Consumption (Green NCAP Tests) 21.4 | 18.0 | 28.1 kWh/100 km

Declared Fuel Consumption (WLTP)

Average | Best | Worst Measured Fuel Consumption (Green NCAP Tests) n.a.

### **Process Chain - Electric Powertrain**



#### **Default Assessment Parameters**

Country | Electricity Mix EU Average

Vehicle | Battery Lifetime

Annual Kilometers

Slow | Quick Charging 90% | 10% (of km/year)



# Greenhouse Gas (GHG) Emissions

#### **Estimated Average GHG Emissions**



#### **GHG Emission Contributions**



#### **Total GHG Emissions**



### **Primary Energy Demand**

#### **Estimated Average Energy Demand**



#### **Energy Demand Contributions**



#### **Energy Source**