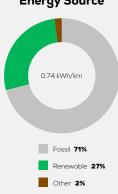

oss) 60.5 kWh

Declared Electric Energy Consumption (WLTP) 16 kWh/100 km

Average | Best | Worst
Measured Electric Energy Consumption (Green NCAP Tests) 21.4 | 18.0 | 28.1 kWh/100 km

Declared Fuel Consumption (WLTP)

Average | Best | Worst Measured Fuel Consumption (Green NCAP Tests) n.a.

### **Process Chain - Electric Powertrain**



#### **Default Assessment Parameters**

Country | Electricity Mix EU Average

Vehicle | Battery Lifetime

Annual Kilometers

Slow | Quick Charging 90% | 10% (of km/year)



# Greenhouse Gas (GHG) Emissions

#### **Estimated Average GHG Emissions**



#### **GHG Emission Contributions**



#### **Total GHG Emissions**



### **Primary Energy Demand**

#### **Estimated Average Energy Demand**



#### **Energy Demand Contributions**



#### **Energy Source**