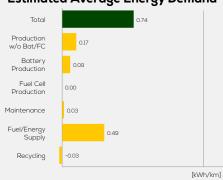

150 kW/310 Nm

**Emissions Class** 

Declared Battery Capacity (gross) 60.5 kWh

Declared Electric Energy Consumption (WLTP) 16 kWh/100 km

Average | Best | Worst
Measured Electric Energy Consumption (Green NCAP Tests) 21.4 | 18.0 | 28.1 kWh/100 km

Declared Fuel Consumption (WLTP)

Average | Best | Worst Measured Fuel Consumption (Green NCAP Tests) n.a.

### **Process Chain - Electric Powertrain**



#### **Default Assessment Parameters**

Country | Electricity Mix EU Average

Vehicle | Battery Lifetime

Annual Kilometers

Slow | Quick Charging 90% | 10% (of km/year)



# Greenhouse Gas (GHG) Emissions

#### **Estimated Average GHG Emissions**



#### **GHG Emission Contributions**



#### **Total GHG Emissions**



### **Primary Energy Demand**

#### **Estimated Average Energy Demand**



#### **Energy Demand Contributions**



#### **Energy Source**