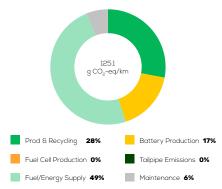

# Greenhouse Gas (GHG) Emissions

#### **GHG Emission Contributions**

#### **Total GHG Emissions**